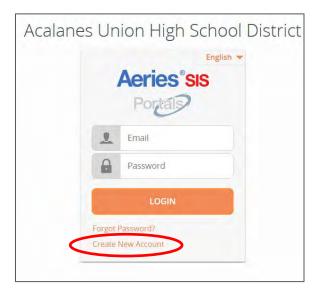

## Parent / Student Account Creation

The Acalanes Union High School District is changing its web portal to access student information known as PASS. Parents and students will continue to have view access to class schedules, attendance, test scores, transcript history, contacts, etc. from PASS. Students will need to create an account in order to see their quarter and semester grades. Students will also use this account to make their course requests through PASS.

Follow the directions below to create a new PASS parent or student account. SAMPLE:

Step 1 – Access <u>PASS</u> and Select Create New Account.

Step 2 – Select Parent or Student, then click Next.

| Step 1<br>Account Type - Student or Parent/Guardian<br>Parent Ostudent | <u>Return to Login Page</u> |  |  |  |
|------------------------------------------------------------------------|-----------------------------|--|--|--|
| Parent O Student                                                       | •                           |  |  |  |
|                                                                        | Parent  Student             |  |  |  |
| Previous Next                                                          | Previous Next               |  |  |  |